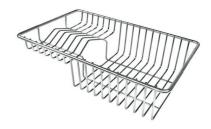

#### **EQUIPMENT**

GRILLE NOIRE POUR EVIERS RIVA A100 E02

VIDAGE FADE PUSH GUN METAL A407 A20