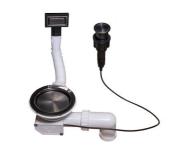

#### **EQUIPMENT**

GRILLE NOIRE POUR EVIERS RIVA A100 E02

VIDAGE FADE PUSH GUN METAL A407 A20

#### **FEATURES**

| Gun Metal                 | The Gun Metal finish is obtained by treating steel with a physical process called PVD (Phisical Vacuum Deposition) which deposits particles of noble metals on the surface. The result is a unique and refined aesthetic effect, and an improvement of the mechanical properties of the steel which is more resistant to impact and scratches. |
|---------------------------|------------------------------------------------------------------------------------------------------------------------------------------------------------------------------------------------------------------------------------------------------------------------------------------------------------------------------------------------|
| 2nd / 3rd hole availaible | The sink can be customized with the execution on request of additional holes, usable for double-hole mixers, for remote controlled drains or for the installation of soap dispensers. The positions are marked on the drawings with dotted line holes.                                                                                         |
| Automatic waste fitting   | The waste-fitting with round remote knob is supplied; a practical accessory which makes it unnecessary to get wet in order to drain the water from the bowl.                                                                                                                                                                                   |