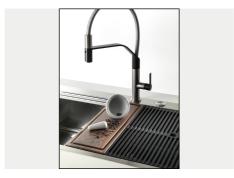

| The Foster Milano sink has an ingenious design that makes it simple to use a large set of optional accessories. On the topmost supporting step, the innovative Black grids slide, creating a large and practical surface to rinse food and crockery. The second step is meant to support and allow the sliding of a complete combination of accessories, which make some operations practical and safe: rinse, drain, slice, grate everything can be done inside the sink. The third supporting step is on the bottom of the bowl. On this step one can rest the Black grids, making it possible to rinse foodstuffs without their coming in contact with the bottom of the sink, which may be dirty. |

#### **TECHNICAL DATA**





## Lavello MILANELLO cod. 1034/05\*



 $\mathsf{FT}$ 



**FTS** 

#### **GALLERY**









#### **EQUIPMENT**



GRILLE NOIRE POUR EVIERS RIVA A100 E02



VIDAGE FADE PUSH GUN METAL A407 A20

#### **OPTIONAL ACCESSORIES**



**CUVETTE PERFOREE INOX** 

A154 F00
\* only in combination with the accessory
A644 F04



CUVETTE PERFOREE POUR EVIERS RIVA

A156 F00



## GRILLE POR.ASSIETTES INOX mm214x379

A100 C03

\* only in combination with the accessory A644 A01



## GRILLE PORTE-ASSIETTES INOX 25x35

A100 A54

\* only in combination with the accessory A644 F04



PLANCHE DE DECOUPE DOUBLE HDPE

A644 A01



PLANCHE DE DECOUPE DOUBLE IROKO

A644 F04



PLANCHE DE DECOUPE HDPE 27x42 CM

A657 F01



#### **CUVETTE INOX PERFOREE**

A151 F00

\* only in combination with the accessory A644 A01



## KIT RÂPES ET PLANCHE DE DECOUPE HDPE

A159 A01

\* only in combination with the ac