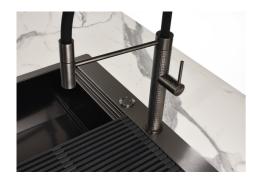

s | The Foster Milano sink has an ingenious design that makes it simple to use a large set of optional accessories. On the topmost supporting step, the innovative Black grids slide, creating a large and practical surface to rinse food and crockery. The second step is meant to support and allow the sliding of a complete combination of accessories, which make some operations practical and safe: rinse, drain, slice, grate everything can be done inside the sink. The third supporting step is on the bottom of the bowl. On this step one can rest the Black grids, making it possible to rinse foodstuffs without their coming in contact with the bottom of the sink, which may be dirty. |

#### **TECHNICAL DATA**





## Lavello MILANELLO cod. 1034/05\*



 $\mathsf{FT}$ 



**FTS** 

#### **GALLERY**









#### **EQUIPMENT**



GRILLE NOIRE POUR EVIERS RIVA A100 E02



VIDAGE FADE PUSH GUN METAL A407 A20

#### **OPTIONAL ACCESSORIES**



**CUVETTE PERFOREE INOX** 

A154 F00
\* only in combination with the accessory
A644 F04



CUVETTE PERFOREE POUR EVIERS RIVA

A156 F00



## GRILLE POR.ASSIETTES INOX mm214x379

A100 C03

\* only in combination with the accessory A644 A01



## GRILLE PORTE-ASSIETTES INOX 25x35

A100 A54

\* only in combination with the accessory A644 F04



PLANCHE DE DECOUPE DOUBLE HDPE

A644 A01



PLANCHE DE DECOUPE DOUBLE IROKO

A644 F04



PLANCHE DE DECOUPE HDPE 27x42 CM

A657 F01



#### **CUVETTE INOX PERFOREE**

A151 F00

\* only in combination with the accessory A644 A01



## KIT RÂPES ET PLANCHE DE DECOUPE HDPE

A159 A01

\* only in combination with the