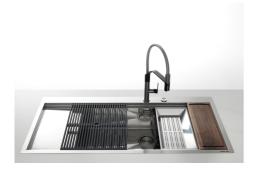

### **RIVA 750 GUN METAL**

Kitchen Sinks

Code: N034 F56

RIVA BOWL 806x520 À FLEUR GUNMETAL

#### **DETAILS**

| Coloring               | Gun Metal                                                       |
|------------------------|-----------------------------------------------------------------|
| Edge/Installation Type | Flush-mount   Top-mount                                         |
| Finish                 | PVD                                                             |
| Material               | AISI 304 stainless steel                                        |
| Texture                | Brushed in line                                                 |
| Base                   | 80 cm                                                           |
| Dimensions             | 806 x 520 mm                                                    |
| Standard fittings      | Fixing hooks, gasket, drain, overflow and siphon, boxed packing |
| Mixer holes            | 2 standard holes - 3rd hole on request                          |

| Built-in hole   | View technical data sheet                              |
|-----------------|--------------------------------------------------------|
| Drainer         | No                                                     |
| Width           | 81 cm                                                  |
| Bowl dimension  | 750 x 374 mm                                           |
| Number of bowls | 1 bowl                                                 |
| Waste fitting   | Drain with automatic control SPACE PUSH GUN METAL - PO |

#### **EQUIPMENT**

2 x Black grid Milanello 8100 602 1 x Space Push automatic waste fitting 8407 120

#### **GALLERY**