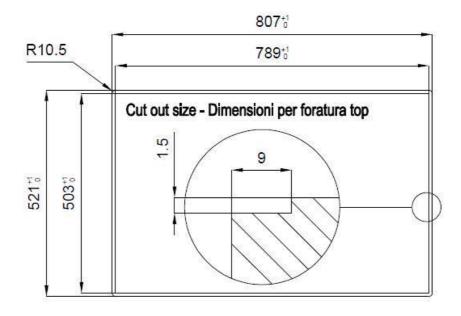

| Built-in hole   | View technical data sheet                              |
|-----------------|--------------------------------------------------------|
| Drainer         | No                                                     |
| Width           | 81 cm                                                  |
| Bowl dimension  | 750 x 374 mm                                           |
| Number of bowls | 1 bowl                                                 |
| Waste fitting   | Drain with automatic control SPACE PUSH GUN METAL - PO |