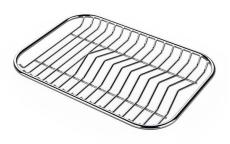

## GRILLE POR.ASSIETTES INOX mm214x379

A100 C03

\* only in combination with the accessory A644 A01

## GRILLE PORTE-ASSIETTES INOX 25x35

A100 A54

\* only in combination with the accessory A644 F04

PLANCHE DE DECOUPE DOUBLE HDPE

A644 A01

PLANCHE DE DECOUPE DOUBLE IROKO

A644 F04

PLANCHE DE DECOUPE HDPE 27x42 CM