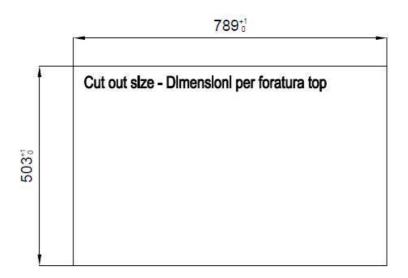

#### **TECHNICAL DATA**

## Lavello MILANELLO cod. 1034/05\*

 $\mathsf{FT}$ 

**FTS** 