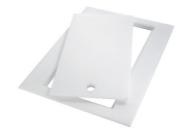

## GRILLE PORTE-ASSIETTES INOX 25x35

A100 A54

\* only in combination with the accessory A644 F04

PLANCHE DE DECOUPE DOUBLE HDPE

A644 A01

PLANCHE DE DECOUPE DOUBLE IROKO

A644 F04

PLANCHE DE DECOUPE HDPE 27x42 CM

A657 F01