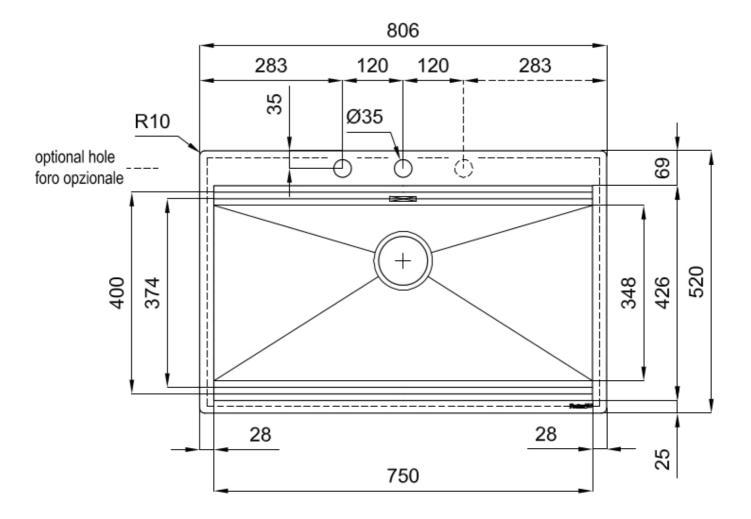

#### **DETAILS**

| Coloring               | Gun Metal                                                       |
|------------------------|-----------------------------------------------------------------|
| Edge/Installation Type | Flush-mount   Top-mount                                         |
| Finish                 | PVD                                                             |
| Material               | AISI 304 stainless steel                                        |
| Texture                | Brushed in line                                                 |
| Base                   | 80 cm                                                           |
| Dimensions             | 806 x 520 mm                                                    |
| Standard fittings      | Fixing hooks, gasket, drain, overflow and siphon, boxed packing |
| Mixer holes            | 2 standard holes - 3rd hole on request                          |

| Built-in hole   | View technical data sheet                              |
|-----------------|--------------------------------------------------------|
| Drainer         | No                                                     |
| Width           | 81 cm                                                  |
| Bowl dimension  | 750 x 374 mm                                           |
| Number of bowls | 1 bowl                                                 |
| Waste fitting   | Drain with automatic control SPACE PUSH GUN METAL - PO |