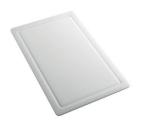

#### **OPTIONAL ACCESSORIES**

**CUVETTE PERFOREE INOX** 

A154 F00
\* only in combination with the accessory
A644 F04

CUVETTE PERFOREE POUR EVIERS RIVA

A156 F00

#### **CUVETTE INOX PERFOREE**

A151 F00

\* only in combination with the accessory A644 A01