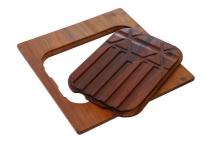

## GRILLE PORTE-ASSIETTES INOX 25x35

A100 A54

\* only in combination with the accessory A644 F04

PLANCHE DE DECOUPE DOUBLE HDPE

A644 A01

PLANCHE DE DECOUPE DOUBLE IROKO

A644 F04

PLANCHE DE DECOUPE HDPE 27x42 CM