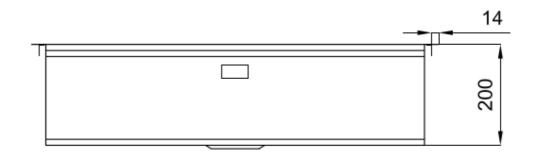

#### **DETAILS**

| Coloring               | Gun Metal                                                       |
|------------------------|-----------------------------------------------------------------|
| Edge/Installation Type | Flush-mount   Top-mount                                         |
| Finish                 | PVD                                                             |
| Material               | AISI 304 stainless steel                                        |
| Texture                | Brushed in line                                                 |
| Base                   | 80 cm                                                           |
| Dimensions             | 806 x 520 mm                                                    |
| Standard fittings      | Fixing hooks, gasket, drain, overflow and siphon, boxed packing |
| Mixer holes            | 2 standard holes - 3rd hole on request                          |

| Built-in hole   | View technical data sheet                              |
|-----------------|--------------------------------------------------------|
| Drainer         | No                                                     |
| Width           | 81 cm                                                  |
| Bowl dimension  | 750 x 374 mm                                           |
| Number of bowls | 1 bowl                                                 |
| Waste fitting   | Drain with automatic control SPACE PUSH GUN METAL - PO |