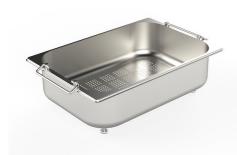

#### **OPTIONAL ACCESSORIES**

**CUVETTE PERFOREE INOX** 

A154 F00
\* only in combination with the accessory
A644 F04

CUVETTE PERFOREE POUR EVIERS RIVA

A156 F00

#### **CUVETTE INOX PERFOREE**

A151 F00

\* only in combination with the accessory A644 A01