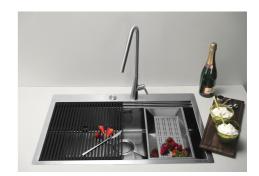

The Foster Milano sink has an ingenious design that makes it simple to use a large set of optional accessories. On the topmost supporting step, the innovative Black grids slide, creating a large and practical surface to rinse food and crockery. The second step is meant to support and allow the sliding of a complete combination of accessories, which make some operations practical and safe: rinse, drain, slice, grate everything can be done inside the sink. The third supporting step is on the bottom of the bowl. On this step one can rest the Black grids, making it possible to rinse foodstuffs without their coming in contact with the bottom of the sink, which may be dirty. |

#### **TECHNICAL DATA**





## Lavello MILANELLO cod. 1034/05\*



 $\mathsf{FT}$ 



**FTS** 

#### **GALLERY**









#### **EQUIPMENT**



GRILLE NOIRE POUR EVIERS RIVA A100 E02



VIDAGE FADE PUSH GUN METAL A407 A20

#### **OPTIONAL ACCESSORIES**



**CUVETTE PERFOREE INOX** 

A154 F00
\* only in combination with the accessory
A644 F04



CUVETTE PERFOREE POUR EVIERS RIVA

A156 F00



## GRILLE POR.ASSIETTES INOX mm214x379

A100 C03

\* only in combination with the accessory A644 A01



## GRILLE PORTE-ASSIETTES INOX 25x35

A100 A54

\* only in combination with the accessory A644 F04



PLANCHE DE DECOUPE DOUBLE HDPE

A644 A01



PLANCHE DE DECOUPE DOUBLE IROKO

A644 F04



PLANCHE DE DECOUPE HDPE 27x42 CM

A657 F01



#### **CUVETTE INOX PERFOREE**

A151 F00

\* only in combination with the accessory A644 A01



## KIT RÂPES ET PLANCHE DE DECOUPE HDPE

A159 A01

\* only in combination with the acce