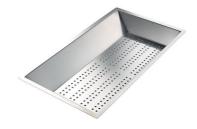

#### **OPTIONAL ACCESSORIES**

**CUVETTE PERFOREE INOX** 

A154 F00
\* only in combination with the accessory
A644 F04

CUVETTE PERFOREE POUR EVIERS RIVA

A156 F00