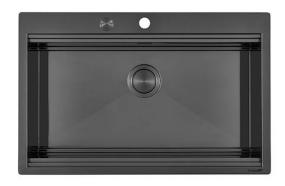

### **RIVA 750 GUN METAL**

Kitchen Sinks

Code: N034 F56

RIVA BOWL 806x520 À FLEUR GUNMETAL

#### **DETAILS**

| Coloring               | Gun Metal                                                       |
|------------------------|-----------------------------------------------------------------|
| Edge/Installation Type | Flush-mount   Top-mount                                         |
| Finish                 | PVD                                                             |
| Material               | AISI 304 stainless steel                                        |
| Texture                | Brushed in line                                                 |
| Base                   | 80 cm                                                           |
| Dimensions             | 806 x 520 mm                                                    |
| Standard fittings      | Fixing hooks, gasket, drain, overflow and siphon, boxed packing |
| Mixer holes            | 2 standard holes - 3rd hole on request                          |

| Built-in hole   | View technical data sheet                              |
|-----------------|--------------------------------------------------------|
| Drainer         | No                                                     |
| Width           | 81 cm                                                  |
| Bowl dimension  | 750 x 374 mm                                           |
| Number of bowls | 1 bowl                                                 |
| Waste fitting   | Drain with automatic control SPACE PUSH GUN METAL - PO |